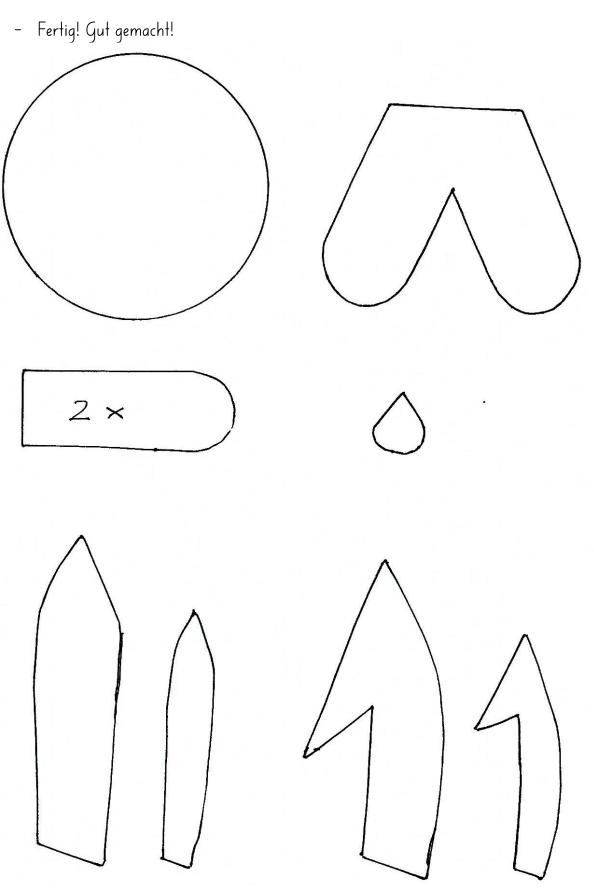

## Anleitung:

- Vorlagen auf Wellkarton/ Fotokarton/ Moosgummi übertragen
- Vorlagen ausschneiden
- Auf Kopfteil Augen, Nase, "Schnurrbart", Ohren aufkleben
- Blumentopf auf "Füsse" kleben
- Kopf an Blumentopf ankleben
- "Vorderpfoten" an Blumentopf ankleben
- Schwänzchen an Blumentopf ankleben.