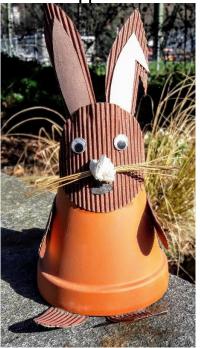

## Blumentopf-Hase

## Material:

- Blumentopf, Durchmesser 9cm (kann auch gebrauchter Topf sein, dann ev. noch anmalen; oder andere Grösse, dann Vorlagen entsprechend vergrössern/verkleinern)
- 2 Brauntöne Wellkarton oder Fotokarton oder Moosgummi
- 2 Wackelaugen oder 2 Papieraugen selbst gemacht
- Weisse Seidenpapierkugel als Nase
- Braune Seidenpapierkugel als Schwänzchen
- 5-6 Reisbesenborsten oder dünne Papierstreifen, zusammengedreht, für "Schnurrbart"
- Leim

## Anleitung:

- Vorlagen auf Wellkarton/ Fotokarton/ Moosgummi übertragen
- Vorlagen ausschneiden
- Auf Kopfteil Augen, Nase, "Schnurrbart", Ohren aufkleben
- Blumentopf auf "Füsse" kleben
- Kopf an Blumentopf ankleben
- "Vorderpfoten" an Blumentopf ankleben
- Schwänzchen an Blumentopf ankleben.